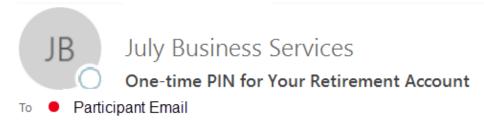

#### Sample Email Message

Phish Alert

Enter this one-time PIN to access your retirement account. This PIN will only be valid for the next 5 minutes. Your one-time PIN is: 802662