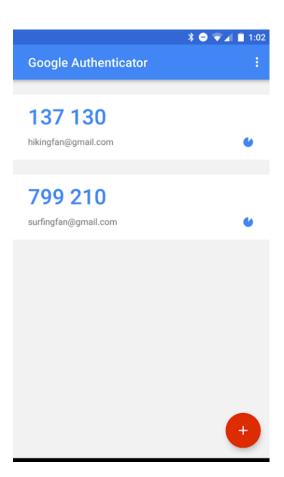

## Google Authenticator

- Participants with no email or phone number are defaulted to Google Authenticator.
- Google Authenticator is a mobile app that can be downloaded for iOS or Android.
- The participant uses the mobile device's camera for the QR code or types the key.
- Once added, One-Time PINs will be directly sent to the Google Authenticator app.

## Google Authenticator

- Add the account by scanning the barcode or typing the key.
- The one-time PIN will be delivered to the Google Authenticator app.