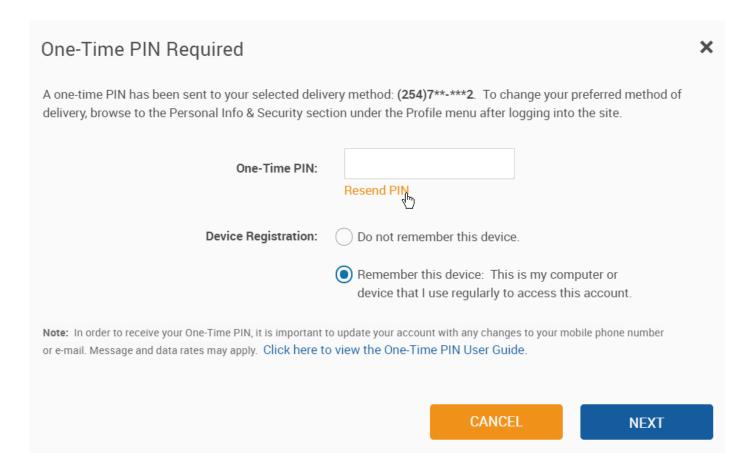

### One-Time PIN Sent

- This message displays allowing entry of the One-Time PIN and communicating where it was sent.
- The PIN is valid for 5 minutes, and the OTP message will communicate this as well.
- Remember this device will remember the device for 30 days.

### Resend One-Time PIN

- The Resend PIN link is unavailable for 1 minute with a countdown showing.
- After 1 minute, the Resend PIN link is available to request another PIN.