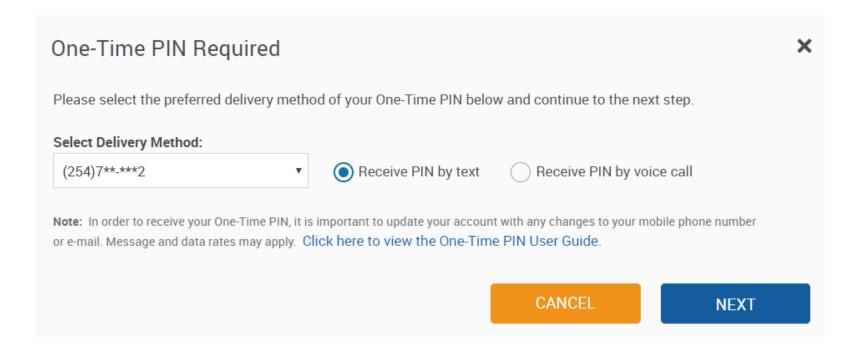

### Select Preferred Device

- On the initial login, the participant is prompted to select the preferred delivery method.
- Options include email, text message, voice call, and the Google Authenticator app.
- Once a phone number is selected, the participant selects a text message or voice call.
- Click NEXT to send the One-Time PIN to the selected device.