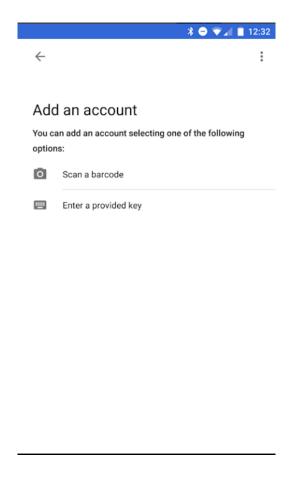

## Google Authenticator

- Participants with no email or phone number are defaulted to Google Authenticator.
- Google Authenticator is a mobile app that can be downloaded for iOS or Android.
- The participant uses the mobile device's camera for the QR code or types the key.
- Once added, One-Time PINs will be directly sent to the Google Authenticator app.

## Google Authenticator

- Add the account by scanning the barcode or typing the key.
- The one-time PIN will be delivered to the Google Authenticator app.