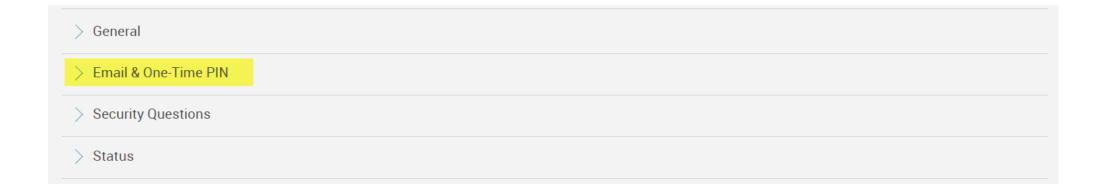

## Update Preferred Delivery Method

- Select the right to access the Personal Info & Security screen.
- Under Email and One-Time PIN, the preferred device can be updated.

| Please confirm that your email and phone information is accurate and then select where you would like your One-Time PIN to be sent. |   |                           |
|-------------------------------------------------------------------------------------------------------------------------------------|---|---------------------------|
| Select One-Time PIN Delivery Method                                                                                                 |   |                           |
| Primary phone                                                                                                                       | ▼ | Receive PIN by voice call |
|                                                                                                                                     |   |                           |