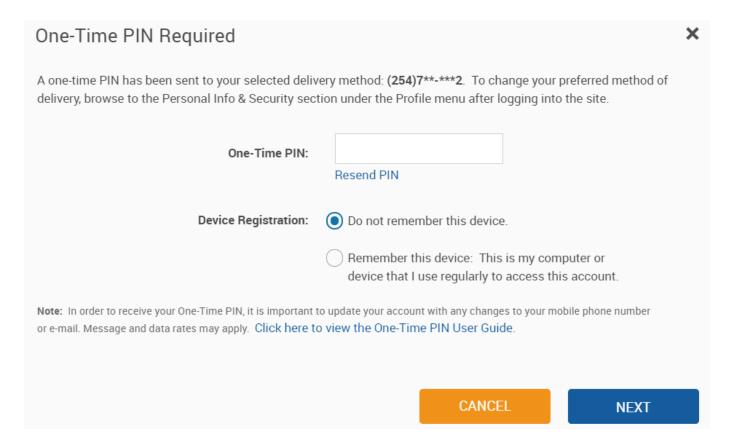

### One-Time PIN Sent

- This message displays allowing entry of the One-Time PIN and communicating where it was sent.
- The PIN is valid for 5 minutes, and the OTP message will communicate this as well.
- Remember this device will remember the device for 30 days.

### Resend One-Time PIN

- The Resend PIN link is unavailable for 1 minute with a countdown showing.
- After 1 minute, the Resend PIN link is available to request another PIN.