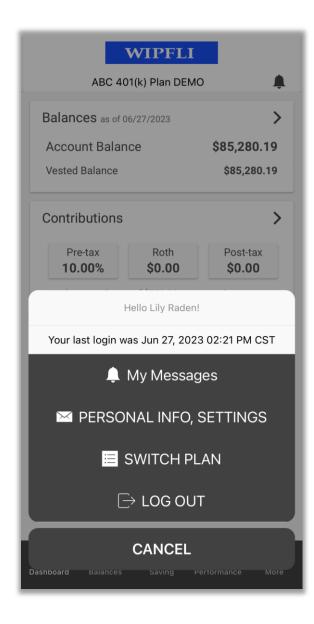

## More Options

- Click on the *More* menu on the bottom right to view the additional options.
- My Messages option displays notifications on your account similar to the bell icon.
- Personal Info, Settings provides personal information to review, notification settings, credentials, and biometric login.
- Switch Plan allows you to switch between retirement plans if you are a participant in more than one plan.