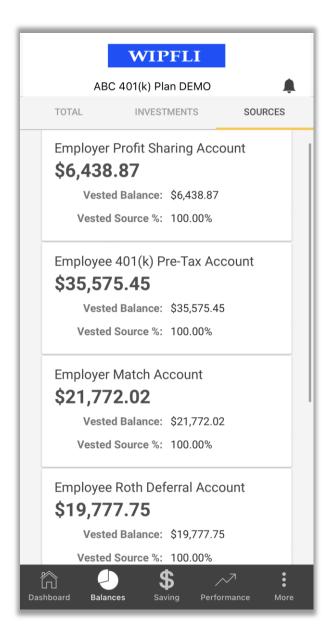

### **Balances View**

- The Sources tab provides the balances by source for the account.
- The current total and vested balance for each source is listed.
- This section also provides the current vesting percentage in the source.