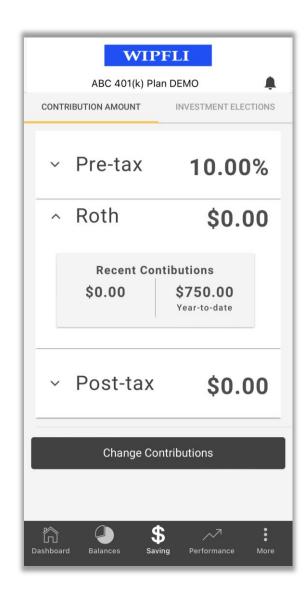

# Saving View

- The Saving view provides the contribution rates in effect for each source.
- Recent contributions and the year-to-date amounts for each source are listed when you expand the source.
- Select the *Change Contributions* option to update deferral rates. The next slide walks through this process.