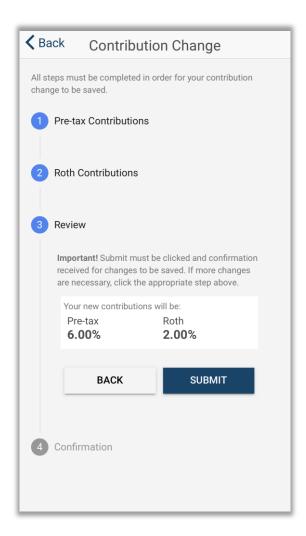

## Change Contribution Rate

- Review your contribution changes for accuracy.
- Click *Submit* when you are ready for the change(s) to be processed.
- The final step provides confirmation the request was submitted and the confirmation number.