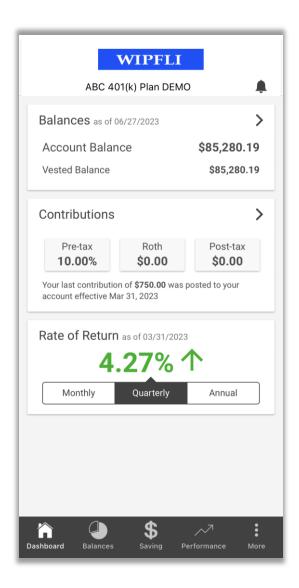

# **Account Dashboard**

- The mobile app will open to the Dashboard once you are logged in.
- This page provides a summary of your balances, contributions, and personal rate of return.
- Click on any section for additional details.
- View your personal rate of return for different timeframes by switching between monthly, quarterly, and annual.
- Select the bell icon on the top right to view notifications for your account.