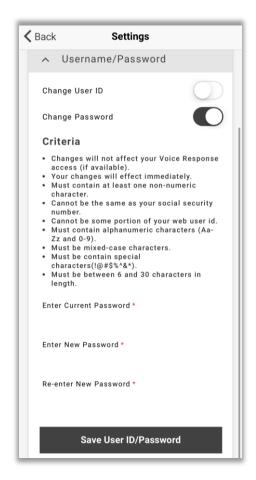

# **Updating Credentials**

• Click the slider button to enable biometric logins or to change your user ID or password.