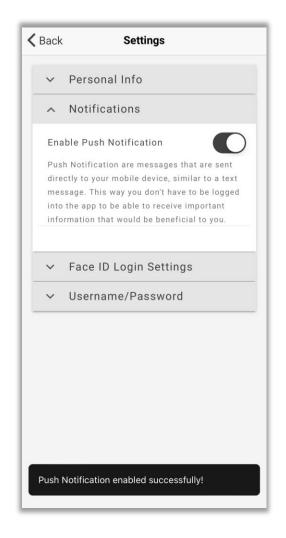

# Personal Info

- Review personal information and enable push notifications for your account.
- To make changes to your personal information, log into your account on the participant website at wipfli401k.savetoretire.com.