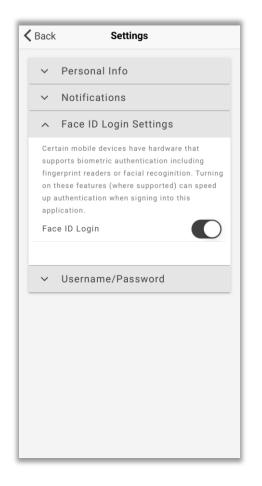

# **Updating Credentials**

• Click the slider button to enable biometric logins or to change your user ID or password.

# Enabling Face ID

- If you have trouble enabling Face ID through the app, got to Settings on your iPhone.
- Scroll down until you see the Wipfli Retire app.
- Select it and then enable Face ID by clicking the slider.
- You will then be able to utilize Face ID in the mobile app once you login.