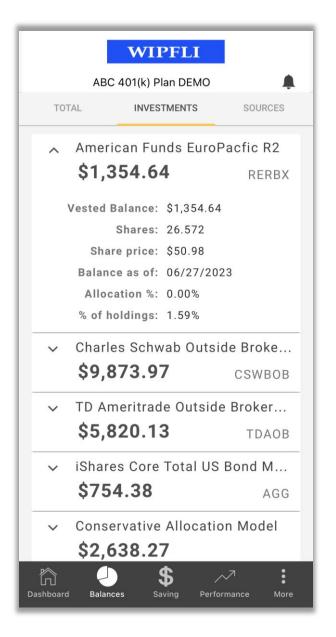

### **Balances View**

- Select the Balances section to review your balances in more detail.
- The Investments section provides expandable details on your total and vested balance in each investment.
- Investments also includes details on the shares, share price, and date of valuation.
- The current investment allocation % is shown as well as the investment's current weight within your portfolio based on balance.