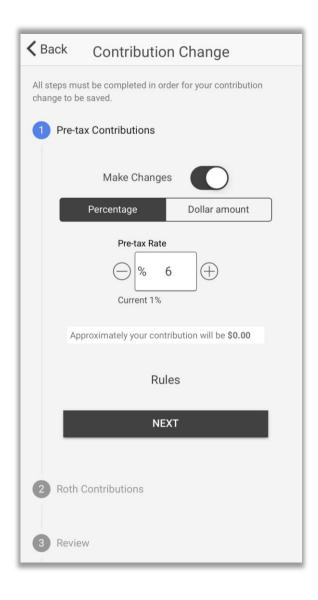

# **Change Contribution Rate**

- Click the *Make Changes* option to enable the ability to update.
- Toggle between *Percentage* and *Dollar amount* for the type of election.
- Enter the amount in the field below or use the plus/minus to adjust.
- Click on Rules to see your deferral limits.
- Click on Next when ready to proceed.