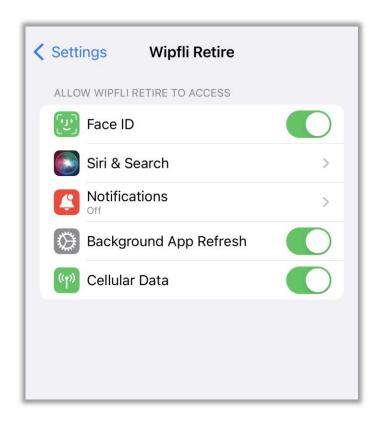

# Enabling Face ID

- If you have trouble enabling Face ID through the app, got to Settings on your iPhone.
- Scroll down until you see the Wipfli Retire app.
- Select it and then enable Face ID by clicking the slider.
- You will then be able to utilize Face ID in the mobile app once you login.