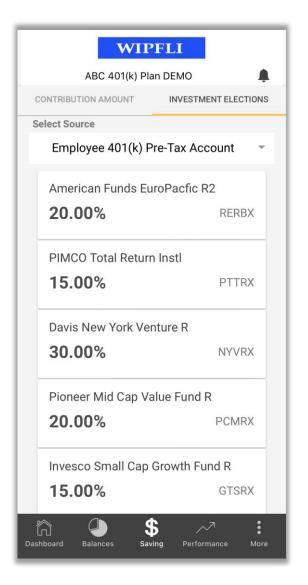

### **Investment Elections**

- Review where new contributions will be invested on the *Investment Elections* tab.
- Select the source to review from the dropdown menu.
- To make changes to your investment elections, log into your account on the participant website at wipfli401k.savetoretire.com.