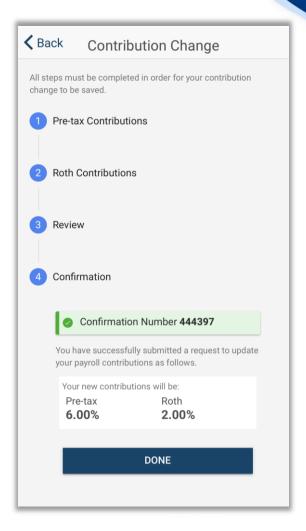

## Change Contribution Rate

- Review your contribution changes for accuracy.
- Click *Submit* when you are ready for the change(s) to be processed.
- The final step provides confirmation the request was submitted and the confirmation number.