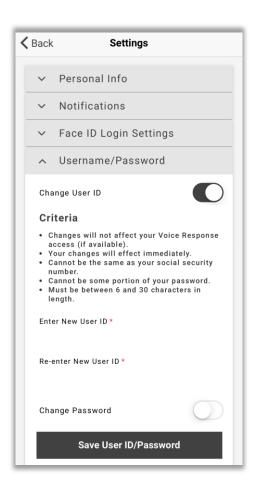

# **Updating Credentials**

• Click the slider button to enable biometric logins or to change your user ID or password.