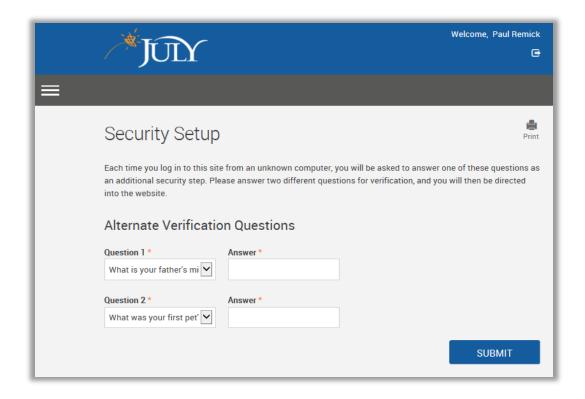

# Setting Up Your Security

During first login, you will see the prompt for Security Setup.

# Step 1 - Personal Information / Security

| Enrollment steps                                                                             | Print |
|----------------------------------------------------------------------------------------------|-------|
| Overall Progress: 0% Complete                                                                |       |
| Items marked with an asterisk (*) must be completed before you can proceed to the next step. |       |
| > Your Personal Information                                                                  |       |
| > Email                                                                                      |       |
| > Username Information                                                                       |       |
| ✓ Security Question                                                                          |       |
| Security question 1 * Answer 1 *                                                             |       |
| What is your father's middle name?                                                           |       |
| Security question 2 * Answer 2 *                                                             |       |
| What was your first pet's name?                                                              |       |
|                                                                                              |       |
| RESET                                                                                        | NEXT  |