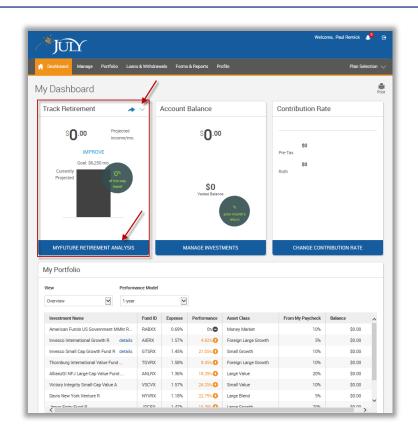

### Participant Website

Participant Website – Manage your account information and investments.

myFuture Retirement – Customizable retirement readiness tool.