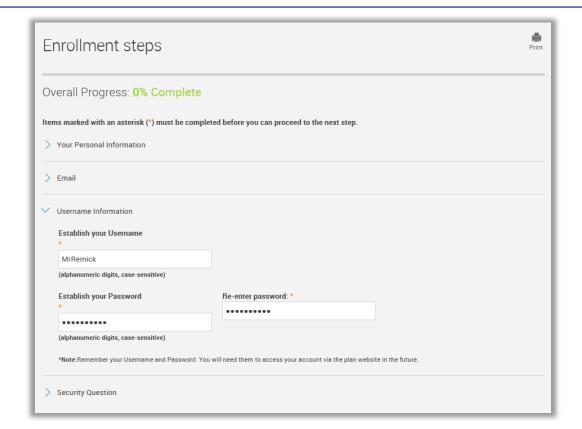

| I do not have an email address                                                        |                                                     |  |  |
| l wish to receive my participant statements o                                                                | electronically at the email address specified above                                   | No Yes                                              |  |  |
| *Note: Be sure to continue through all steps of the e<br>browser before completing the process, your enrolln | nrollment process until you receive confirmation that your ent will not be processed. | enrollment is complete. If you cancel or close your |  |  |

# Step 1 - Personal Information / Username \*July



# Step 1 - Personal Information / Security



| Enrollment steps                                                                             | Print |
|----------------------------------------------------------------------------------------------|-------|
| Overall Progress: 0% Complete                                                                |       |
| Items marked with an asterisk (*) must be completed before you can proceed to the next step. |       |
| > Your Personal Information                                                                  |       |
| > Email                                                                                      |       |
| > Username Information                                                                       |       |
| ✓ Security Ques