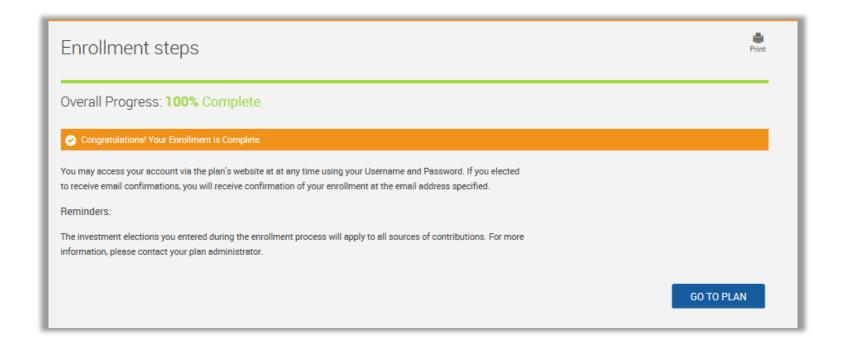

|  |  |
| Small Value                                                       |                                            |     |  |  |
| Victory Integrity Small-Cap Value A:                              | 10.00%                                     |     |  |  |
| If your enrollment information is correct, click                  | k below to submit your enrollment request. |     |  |  |
|                                                                   |                                            |     |  |  |
|                                                                   | SUBI                                       | MIT |  |  |
|                                                                   |                                            |     |  |  |

### Step 5 – Finalize





### Participant Website



Participant Website – Manage your account information and investments.

myFuture Retirement – Customizable retirement readiness tool.



#### Contact Us:



- Online: <u>www.julyservices.com</u>
- Participant Services: 888.333.5859, option 1



#### JULY – Online Enrollment Process

www.julyservices.com 888.333.5859