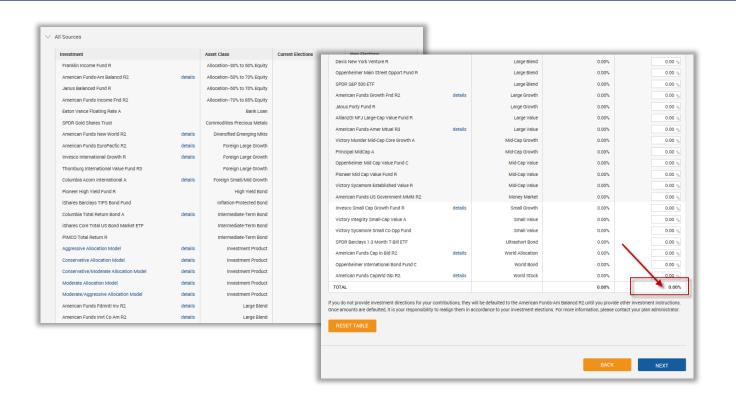

#### Step 4 – Investment Elections

#### Select Investments

#### Overall Progress: 50% Complete

The investment elections you enter below will be applied to all sources of contributions (including any employer contributions). Please note that once you have completed the enrollment process, you can always change your investment elections. For more information, please contact your plan administrator once you have completed the enrollment process.

I elect to invest all future contributions (including employee and employer contributions) as follows.

### Step 4 – Investment Elections

Total must equal 100%.